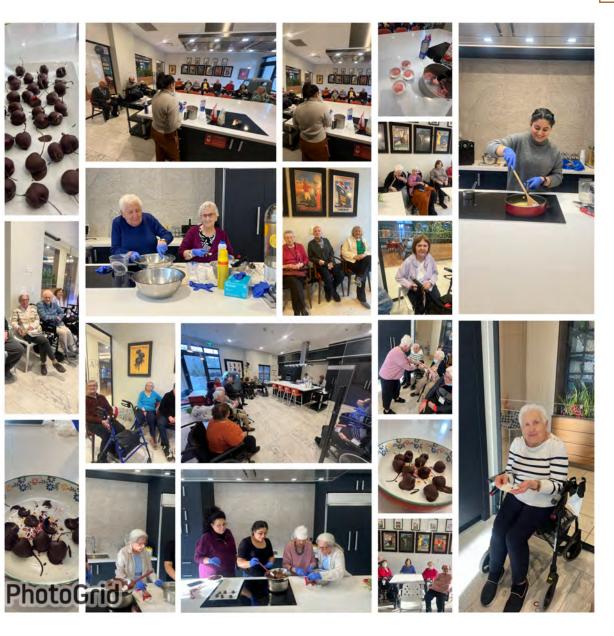

# À À

<u>Food Demos</u>

Sorrento Residents are so wise and love to share their knowledge. Residents had the opportunity to take part in making goodies such as Cinnamon Buns, Tea Cookies, Pizzelle, Chocolate Covered Strawberries, homemade Granola, Crostata, Chocolate Zucchini Cake, and No Bake Snowballs. Our second floor residents also enjoy their time in the kitchen as they have made a Layered Taco Dip, Greek Salad Dressing, and Chocolate Covered Fruit.

There is truly never a dull moment at Sorrento!

5