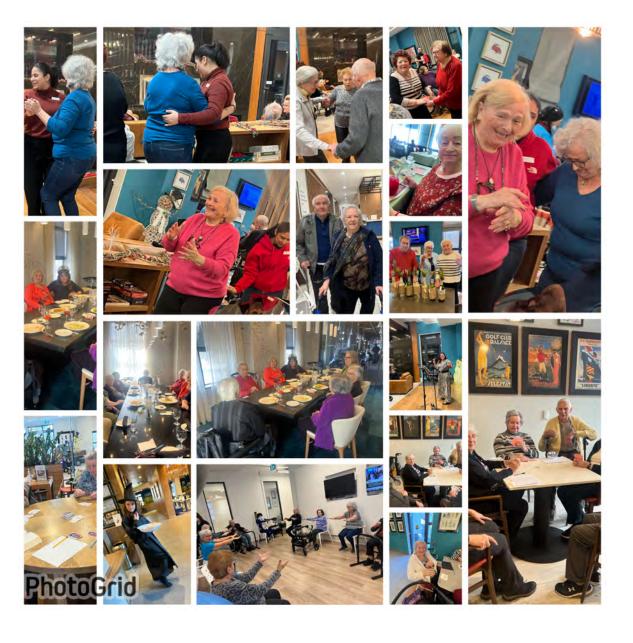

# 

<u>Special Events: Entertainment</u>

Special events are a great way to bring people together.

Here are some pictures of all the fun we had during our Special events.