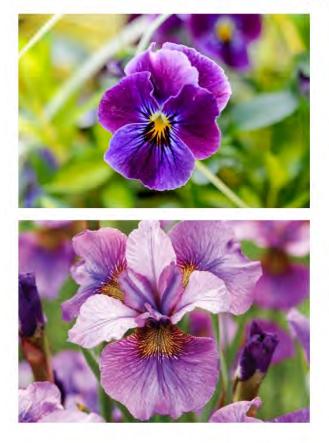

## FLOWER OF THE MONTH

Why Are There Two Birth Flowers Per Month? You'll notice that some months have two birth flowers. Not all cultures agree on which flowers correspond to which months, plus some flowers simply aren't as available in different regions. Listed is the most traditional primary flower as well as a secondary flower when there is one.

### Violets

The violet can signify "Modesty" and "Humility" and is often looked upon as a sign of innocence..

# Irises

The most common meanings include hope, wisdom, trust and valour, making it a great flower to have around the house.

February 18