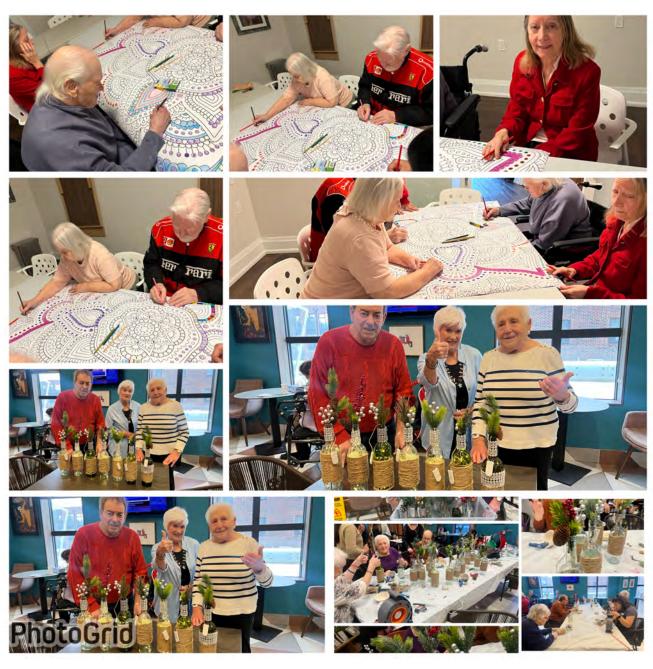

# January was full of Crafts and

<u>Activities</u>

Sorrento Residents had a great time keeping their hands busy with a variety of January themed crafts. Here are some pictures of all the fun we had.