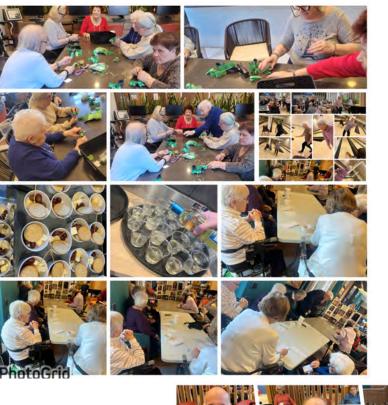

### <u>March was full of Crafts and</u> Activities

Sorrento Residents had a great time keeping their hands busy with a variety of March themed crafts. Here are some pictures of all the fun we had.

PhotoGrid