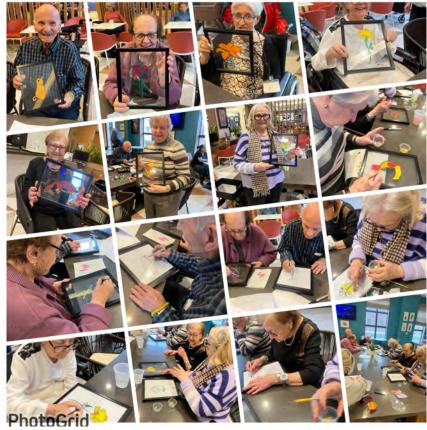

### <u>March was full of Crafts and</u> Activities

Sorrento Residents had a great time keeping their hands busy with a variety of March themed crafts. Here are some pictures of all the fun we had.

PhotoGrid