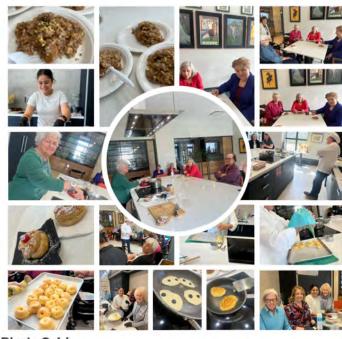

5

PhotoGrid

Food Demos

Sorrento Residents are so wise and love to share their knowledge. Residents had the opportunity to take part in making goodies such as Cinnamon Buns, Tea Cookies, Pizzelle, Chocolate Covered Strawberries, homemade Granola, Crostata, Chocolate Zucchini Cake, and No Bake Snowballs. Our second floor residents also enjoy their time in the kitchen as they have made a Layered Taco Dip, Greek Salad Dressing, and Chocolate Covered Fruit.